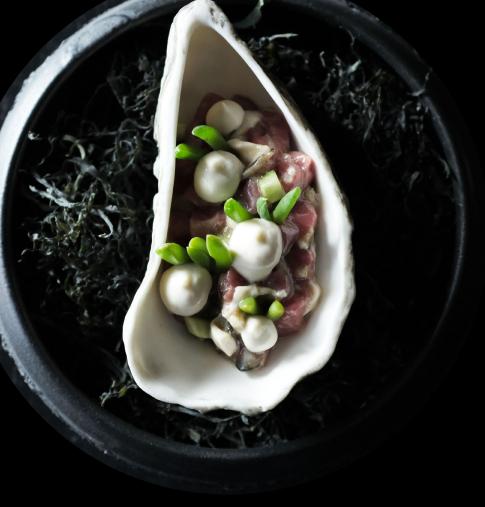

# COASTAL LAMB CHALLENGE

Create a dish that partners

Coastal Lamb with an

element of seafood.

#### WHAT'S INVOLVED?

Coastal Lamb invites your restaurant to enter the Coastal Lamb Challenge by creating a dish that partners Coastal Lamb with an element of seafood. You may use any Coastal Lamb or Coastal Spring Lamb cut for your dish **excluding** a lamb rack. For additional points the dish must also be included on your menu with a specific mention of Coastal Lamb.