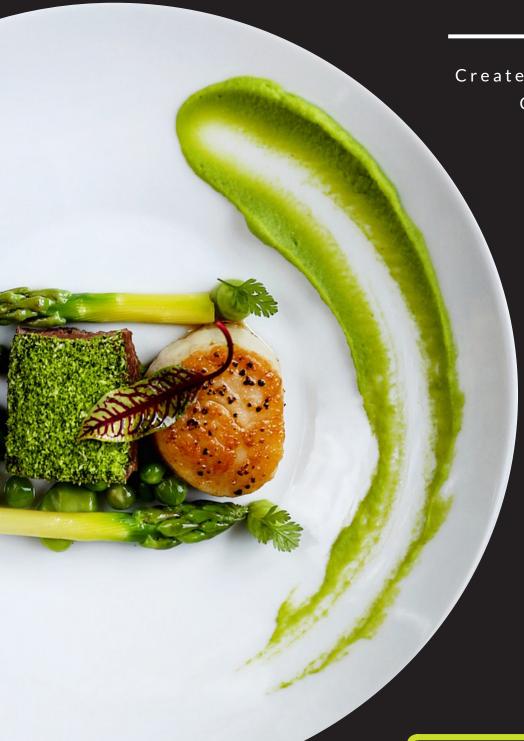

# COASTAL LAMB CHALLENGE

Create a dish that partners

Coastal Lamb with an

element of seafood.

#### WHAT'S INVOLVED?

Coastal Lamb invites your restaurant to enter the Coastal Lamb Challenge by creating a dish that partners Coastal Lamb with an element of seafood. You may use any Coastal Lamb or Coastal Spring Lamb cut for your dish **excluding** a lamb rack. For additional points the dish must also be included on your menu with a specific mention of Coastal Lamb.

Dish by Nobu Lee from Clooney, Auckland